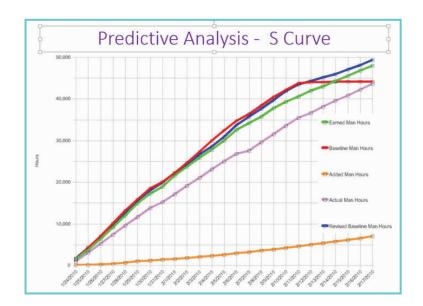

### The Benefits

As a result of these deployments they reported several benefits:

- Their "Reliability Clock Reset" interval (which would be reset each time an unplanned failure occurred) went up from an average of 45 days to over 450 days after deployment at one of their facilities
- Cross functional visibility across business units nurtured an environment for Operational excellence
- Reduce significant costs from turnarounds
- Accurately forecast turnaround events within 2% of the final event value