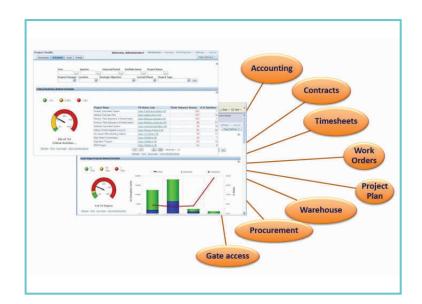

#### The Solution

Rolta was tasked to provide them with a business intelligence solution with cross functional visibility. The solution was also deployed across 8 of their facilities worldwide covering North America, Europe and South Africa to enable them to view and compare performance across these facilities with a view to identify and leverage best practices.