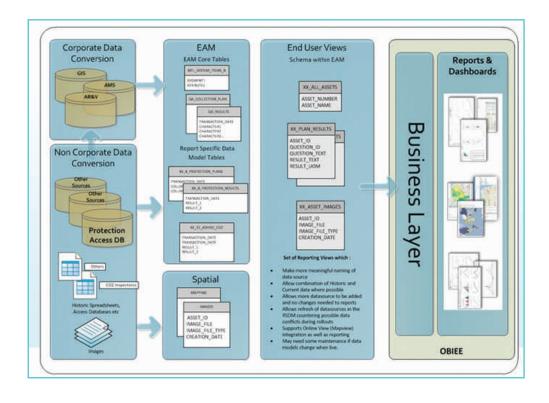

## The Solution

Rolta could demonstrate its track record through its vast experience in utilities, geospatial expertise for managing geographically distributed assets and deep analytics capabilities. Rolta delivered a Rolta OneView™ based unified data model for linear assets, spatially enabled KPIs and dashboards for analytics and management reporting including delivery through mobile handheld devices in online and disconnected mode. Additionally Rolta was also tasked with geo-referencing of all asset records together with end-to-end spatially enable asset management implementation.