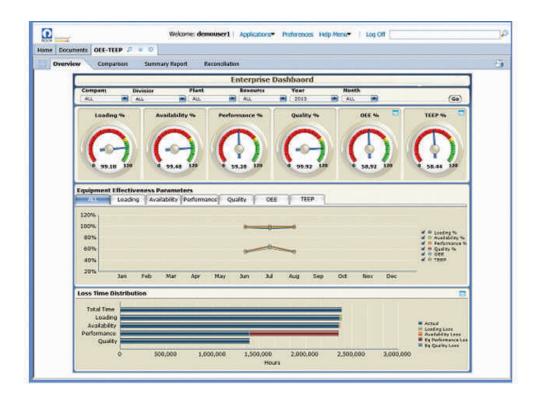

## The Solution

They chose Rolta and Rolta OneView<sup>™</sup> for their enterprise wide deployment to cover all their plants with its ability to provide near real time production, consumption (material and energy), productivity, and quality data with extensive drill down capability to plant, asset, or production batch.

#### The Benefits

As a result of this deployment they reported several benefits:

- Ability to analyze and identify underperforming areas for corrective action
- Deeper analysis and quantification of lost time
- Dynamic Reporting for Overall Equipment Effectiveness across plants and resources
- Higher confidence on reported KPI's
- Easier identification of root cause of deviation through drill downs