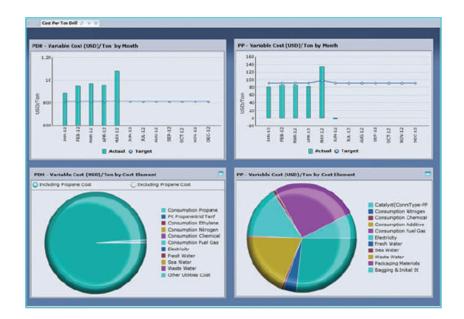

#### The Solution

Rolta was tasked to provide them with a business intelligence solution with cross functional visibility. Within 4 months, the Rolta solution powered by Rolta OneView<sup>™</sup> delivered the key measures on safety, plant availability, operational efficiencies, quality, cost, profitability and environment by integrating multiple applications seamlessly.

#### The Benefits

The successful deployment of the solution standardized the report definitions and frequencies providing their management team higher confidence and visibility on daily manufacturing intelligence. Customer feedback after implementation indicated that the solution allowed them to strengthen their internal processes and bring huge improvement in efficiency to avoid lost profit opportunity incidents. As a result they experienced: