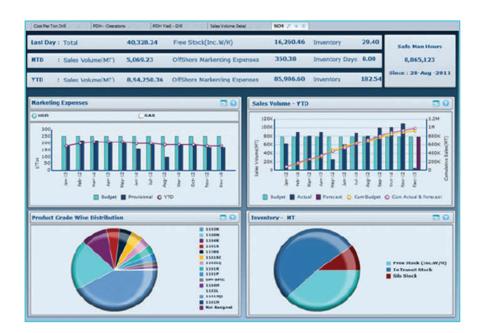

#### The Solution

Rolta was tasked to provide them with a business intelligence solution with cross functional visibility. Within 4 months, the Rolta solution powered by Rolta OneView<sup>™</sup> delivered the key measures on safety, plant availability, operational efficiencies, quality, cost, profitability and environment by integrating multiple applications seamlessly.

#### The Benefits

The successful deployment of the solution standardized the report definitions and frequencies providing their management team higher confidence and visibility on daily manufacturing intelligence. Customer feedback after implementation indicated that the solution allowed them to strengthen their internal processes and bring huge improvement in efficiency to avoid lost profit opportunity incidents. As a result they experienced: