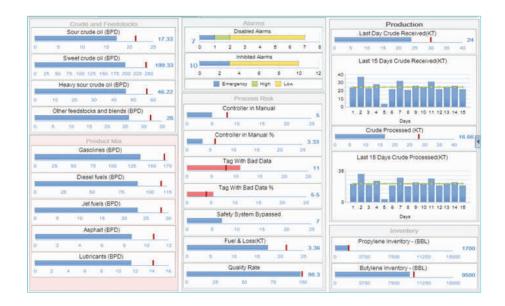

- Their multiple sites required a method of presenting disparate information to site staff in near real-time.
- To embark on operational improvement they need a system with inbuilt workflows for shift handover which could later be mined for best practices
- Inability to holistically view tag targets combined with operational limits
- Lack of automated collaboration on the assets without having to manually extract data to microsoft excel

## **The Solution**

They chose Rolta OneView<sup>™</sup> solution with its in-built ability to integrate data from production, quality, business planning, and reliability together with cross functional visibility across different roles as well as sites.

### The Benefits

As a result of this deployment the customer has already started benefiting from:

- Pre-built business value scenarios and KPI resulted required minimal business user inputs to configure the system
- Enterprise level governance of information
- Smoother collaboration between shifts due to inbuilt collaboration workflows
- Ability to closely monitor key process tags for better understanding of performance and risks
- Ease of performing root cause analysis