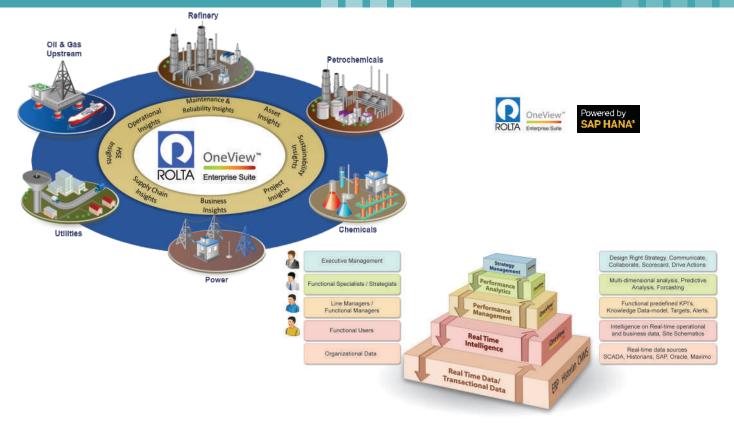

### Empowering everyone with Role based Actionable Insights

Rolta OneView<sup>™</sup> rich knowledge model provides enterprise wide multi-site as well as cross function visibility across areas such as Operations, Assets, Maintenance and Reliability, Supply Chain, Health Safety and Environment, Projects and Business for effective decision making. Each of these modules is fine-tuned for the specific industry suite that it caters to, providing domain-specific KPIs. Different modules focus on industry-specific key processes across the value chain, allowing seamless integration and cross-functional visibility. Rolta OneView™ thereby effectively delivers deep insights to facilitate tactical, operational and strategic decision-making and in-turn effectively supports a variety of enterprise initiatives such as Operational Integrity, Asset Integrity, Operational Excellence, Change Management, Risk Mitigation etc.

Rolta OneView™ 6.0 OneView Enterprise Suite is engineered and certified on SAP HANA. It exploits the power of SAP HANA and provides in-memory computing, high performance, real time and predictive analytics capabilities. The solution has been architected and designed for multi-site, multi-tenancy operations and can be deployed as a single server instance either in an organization's private, hybrid or a public cloud environment to support multiple geographically dispersed sites across the globe. Rolta OneView ™ on Cloud helps the LOBs to see the benefits without any CAPEX investments.

Pre-built **business process driven knowledge model** providing cross functional visibility across **OT / IT / Spatial / Engineering systems** 

**3000+ Pre-built KPIs** across verticals [**400+ for each industry**] bringing real time and diagnostic analytics which are rapidly deployable & customizable

**Pre-built industry rich knowledge model** providing optimized persistence of data from varied data sources for high performance analytics and cohesive view

Real time & Predictive Analytics with knowledge driven recommendations